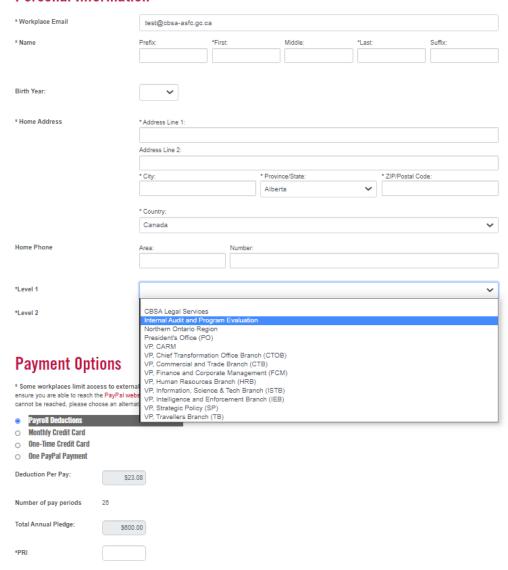

### Step 4 - Personal Information and Method of Payment

- Please ensure to complete this page in order
- Enter your workplace email (Figure 7)
  - If recognized as an existing donor you will only be required to confirm where you work in your organization if required
  - If not recognized as an existing donor the personal information section will expand (Figure 8) and you will be required to enter your name, address and where you work in your organization (if required)

### **Personal Information**

Figure 8: Unrecognized email

- Select your method of payment
- Payroll Deductions:
  - o Enter your PRI or other pay information requested by the employer,
  - Select any of the listed opt-ins and click on Confirm to complete your donation (Figure 9).
  - You will be returned to a confirmation of donation screen. You will also receive an email confirmation