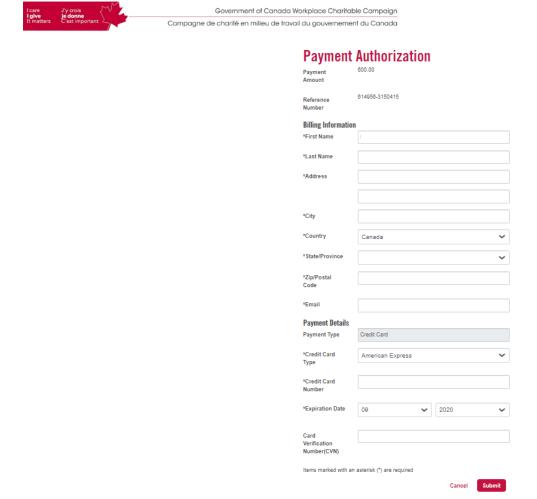

Figure 9: Payroll deduction

- Credit Card payments (monthly or one-time):
  - Select any of the listed opt-ins and click on Next to be connected to the credit card Payment Authorization Page (Figure 10).
  - o Enter the required information and click on Submit
  - o Do not leave the page until it has completed processing the information
  - You will be returned to a confirmation of donation screen; You will also receive an email confirmation

Figure 10: Credit Card Payment Authorization