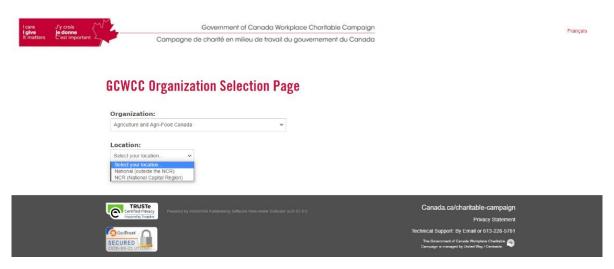

## Step 1

- On the GCWCC Organization Selection Page (https://uwco.ca/GCWCC/donate) chose your organization from the Organization dropdown menu (Figure 1)
- Select *National (outside the NCR)* or the appropriate Region option (if applicable) from the Location dropdown menu (Figure 2)

Figure 1: Organization Selection

Figure 2: Location Selection