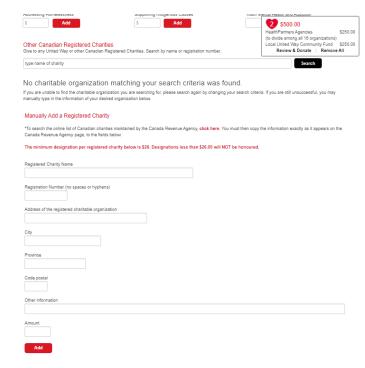

- In the search field enter the name of your charity. The list of all charities in the existing ePledge database matching the search criteria will appear below (Figure 4), find your desired charity, enter the amount and click on Add / Ajouter.
- If your specific charity is not in the list (note there could be multiple pages) you can add it in the Manually Add a Registered Charity section that will appear below (Figure 5)

Figure 4: Searching for other Canadian Registered Charities

- If there was no match in the ePledge database the message "No charitable organization matching your search criteria was found" will appear below as will the Manually Add a Registered Charity (Figure 5);
- Enter the information for your charity by copying the information exactly as it appears on the CRA charity search page.
- Enter the amount and click on Add

Figure 5: Charity note found - Manually Add a Charity

Once done click on Review and Donate in your donation cart