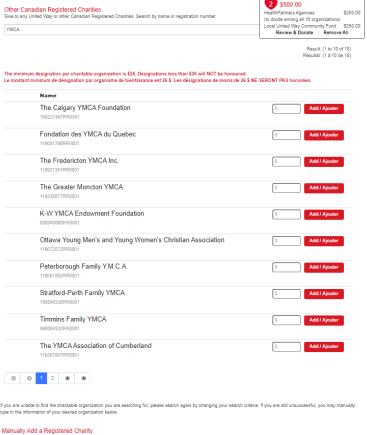

- In the search field enter the name of your charity. The list of all charities in the existing ePledge database matching the search criteria will appear below (Figure 4), find your desired charity, enter the amount and click on Add / Ajouter.
- If your specific charity is not in the list (note there could be multiple pages) you can add it in the Manually Add a Registered Charity section that will appear below (Figure 5)

Figure 4: Searching for other Canadian Registered Charities

- If there was no match in the ePledge database the message "No charitable organization matching your search criteria was found" will appear below as will the Manually Add a Registered Charity (Figure 5);
- Enter the information for your charity by copying the information exactly as it appears on the CRA charity search page.
- Enter the amount and click on Add