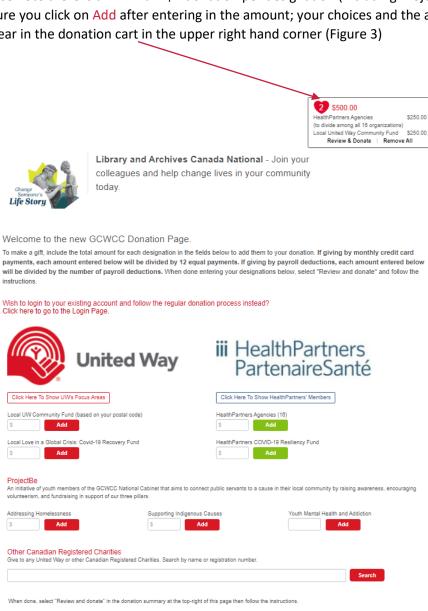

## Step 2 - Select Charities

- On the Donation Page (Figure 3), select your charities and enter the total amount you wish to donate to your chosen charity(ies). ). If giving by monthly credit card payments, each amount entered will be divided by 12 equal payments. If giving by payroll deductions, each amount entered will be divided by the number of payroll deductions.
- For the Named Recipients (your Local United, HealthPartners) you can expand to see their priorities/focus/members (see the Click Here to Show ... box)
  - Please note there is a minimum \$1 donation per designation (including Project Be)
  - Ensure you click on Add after entering in the amount; your choices and the amount will appear in the donation cart in the upper right hand corner (Figure 3)

Figure 3: Donation Page with Donation Cart

| To donate to other Canadian registered charities, including any United Ways (UW) other the rour local UW use the search feature under Other Canadian Registered Charities. Please not here is a \$26 minimum donation per charity selected in this section. |  |  |  |  |  |
|-------------------------------------------------------------------------------------------------------------------------------------------------------------------------------------------------------------------------------------------------------------|--|--|--|--|--|
|                                                                                                                                                                                                                                                             |  |  |  |  |  |
|                                                                                                                                                                                                                                                             |  |  |  |  |  |
|                                                                                                                                                                                                                                                             |  |  |  |  |  |
|                                                                                                                                                                                                                                                             |  |  |  |  |  |
|                                                                                                                                                                                                                                                             |  |  |  |  |  |
|                                                                                                                                                                                                                                                             |  |  |  |  |  |
|                                                                                                                                                                                                                                                             |  |  |  |  |  |
|                                                                                                                                                                                                                                                             |  |  |  |  |  |
|                                                                                                                                                                                                                                                             |  |  |  |  |  |
|                                                                                                                                                                                                                                                             |  |  |  |  |  |
|                                                                                                                                                                                                                                                             |  |  |  |  |  |
|                                                                                                                                                                                                                                                             |  |  |  |  |  |
|                                                                                                                                                                                                                                                             |  |  |  |  |  |
|                                                                                                                                                                                                                                                             |  |  |  |  |  |
|                                                                                                                                                                                                                                                             |  |  |  |  |  |
|                                                                                                                                                                                                                                                             |  |  |  |  |  |
|                                                                                                                                                                                                                                                             |  |  |  |  |  |
|                                                                                                                                                                                                                                                             |  |  |  |  |  |
|                                                                                                                                                                                                                                                             |  |  |  |  |  |
|                                                                                                                                                                                                                                                             |  |  |  |  |  |
|                                                                                                                                                                                                                                                             |  |  |  |  |  |