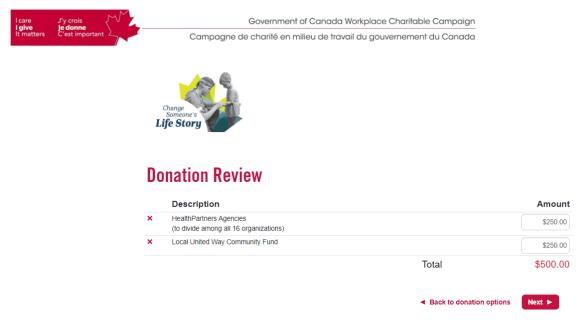

## **Step 3 - Review Donation**

• Verify the amounts and charities on the next page (Figure 6); you can modify the amount on this page; click on the X to remove any or select back to start over (make sure to clear all selections first)

Figure 6: Donation Review

Click on Next to continue