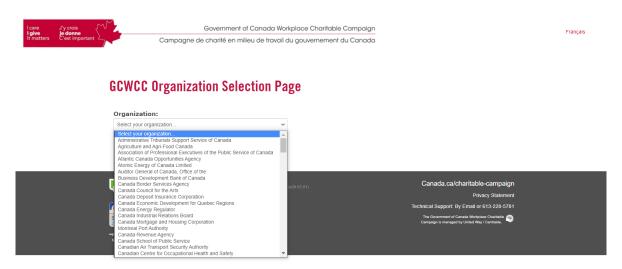

## Step 1

- On the GCWCC Organization Selection Page (https://uwco.ca/GCWCC/donate) chose your organization from the Organization dropdown menu (Figure 1)
- Select *National (outside the NCR)* or the appropriate Region option (if applicable) from the Location dropdown menu (Figure 2)

Figure 1: Organization Selection

Figure 2: Location Selection